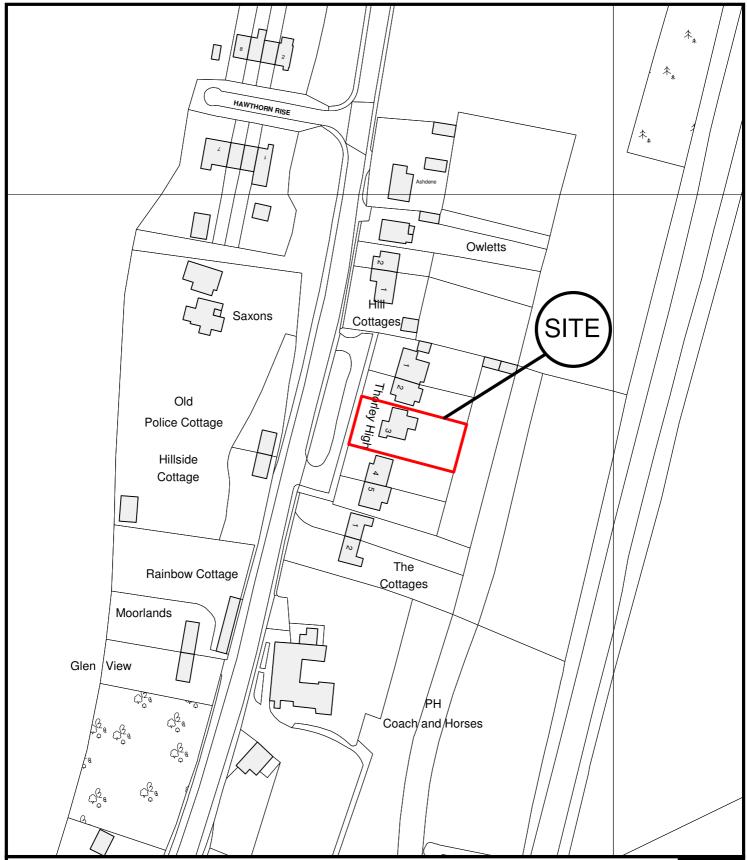

East Herts Council Wallfields Pegs Lane Hertford SG13 8EQ

Tel: 01279 655261

Address: 3 Thorley High, Thorley, Bishops Stortford, Herts, CM234AR

Reference: 3/10/0719/FP

Scale: 1:1250

O.S Sheet: TL4818

Date of Print: 15 June 2010